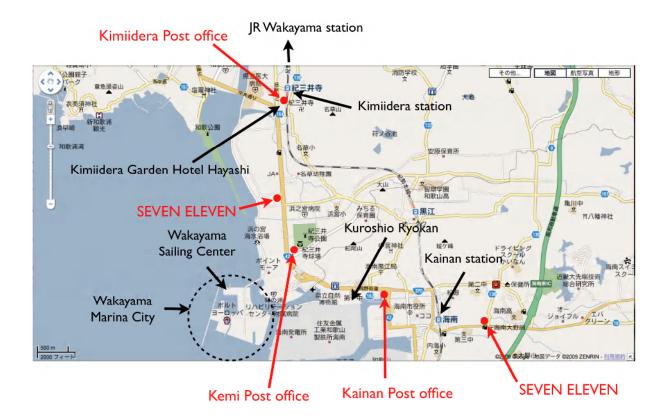

## > Exchange/ATM

It is not easy to exchange money in the vicinity of Wakayama Sailing Center.

Local banks can exchange US dollar only. Other currency can be exchanged at the main branch of Kiyo bank, locates in the central area of Wakayama city.

Considering that some shops may not accept credit cards, we recommend you to exchange some amount at the airport (Kansai or Narita).

For people need additional cash, there are some ATMs where you can withdraw using your credit card or bankcard. The location is shown in the map below.

OATM placed in Seven-Eleven (convenience store)

Some cards may not be accepted. For more details, please refer to the web site below. http://www.sevenbank.co.jp/intlcard/index2.html

OATM placed in the post office

Some cards may not be accepted. For more details, please refer to the web site below.

http://www.jp-bank.japanpost.jp/en/ias/en\_ias\_index.html

Service hours of ATM in the post offices is as follows:

| Branch    | Weekday   | Saturday  | Sunday&Holiday |
|-----------|-----------|-----------|----------------|
| Kimiidera | 0900-1730 | 0900-1230 | not available  |
| Kemi      | 0900-1730 | 0900-1700 | not available  |
| Kainan    | 0845-1900 | 0900-1700 | 0900-1700      |